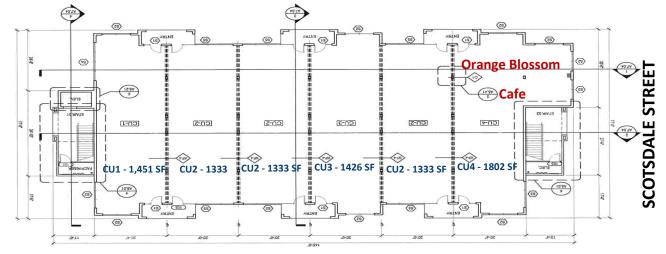

## New Retail Space For Lease

In The Desirable City of Dunedin, FL

- Full Access is via Patricia Ave & Dunedin Commons Place and via west bound Scotsdale Street with ample parking provided in a **dedicated parking** lot adjacent to the building.
- 1,333 to 6,800 sf of space available.
- Dunedin Commons Shops are part of a mixed use infill development that includes 336 new multifamily apartments and townhomes. The site is on an established corridor surrounded by existing densely populated neighborhoods. The property is within a mile of Dunedin's downtown Main Street and 1/2 mile from Dunedin Stadium, spring home to the Toronto Blue Jays spring training and home to their Dunedin minor league baseball team.

## Dunedin Commons Shops Dunedin, FL

**PATRICIA AVENUE** 

linkedin.com/PrimericaGroupOneFL facebook.com/ PrimericaGroupOneFL 813.933.0629

Carol Smiddy, X201 csmiddy@primericagroupone.com